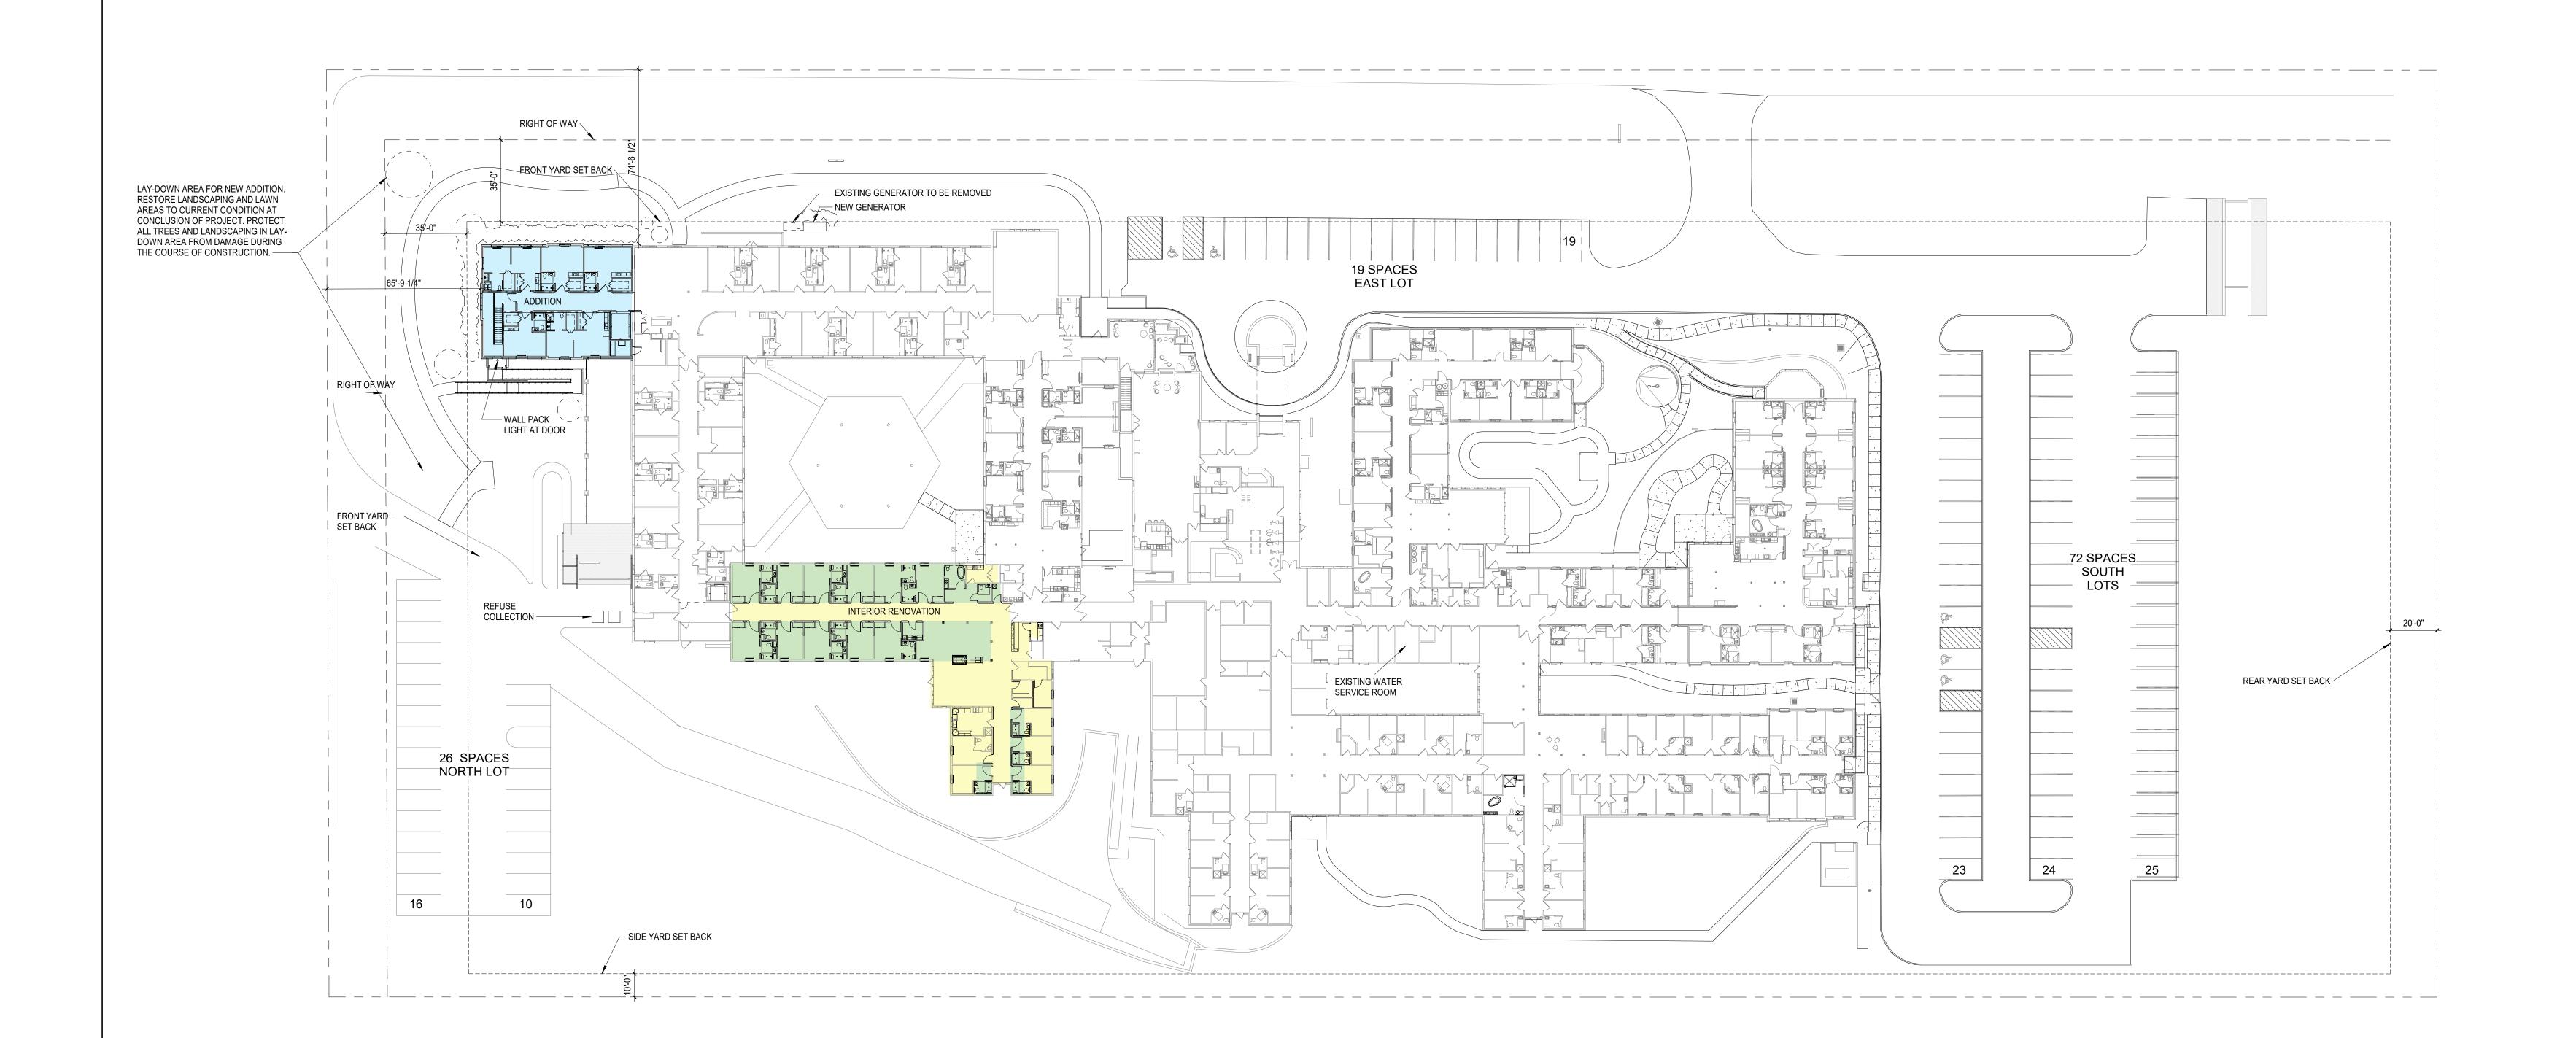

### **SITE INFORMATION**

PROPERTY INFORMATION
THE PROPERTY IS ZONED I - INSTITUTIONAL
DISTRICT WITHIN THE CITY OF MILFORD.
THE PROPERTY IS COMPRISED OF CLERMONT
COUNTY TAX PARCELS 210733.090 AND 210733.143

FLOOD ZONE INFORMATION
THE PROPERTY SURVEYED LIES IN ZONE "X"
AREAS DETERMINED TO BE OUTSIDE THE 0.2%
ANNUAL CHANCE FLOODPLAIN PER FLOOD
INSURANCE RATE MAP MAP NUMBER
39025C0116G. MAP EFFECTIVE MARCH 67, 2006.

#### **BENCHMARK INFORMATION**

HORIZONTAL AND VERTICAL DATUM SHOWN ON THIS PLAN WAS OBTAINED FROM THE SITE IMPROVEMENT PLANS PREPARED BY CHRISTOPHER W. SCHAEFFER, DATED 7/23/04.

### **LOT AREAS:**

LANDSCAPE AREA

THIS PROPERTY IS ON A CORNER LOT PER 1183.03

THE FRONT YARD SET BACKS AT CLEVELAND AVE AND HICKORY ST. ARE 35' MIN. FROM PUBLIC RIGHT OF WAY, AND 50' FROM RESIDENTIAL DISTRICT USE PER PER 1163.08

 PROPERTY 210733.143
 2.603 ACRES

 PROPERTY 210733.090
 5.64 ACRES

 TOTAL PROPERTY AREA:
 359,065 S.F

 ROADS AND PARKING
 71,158 S.F.

 SIDEWALKS AND PATIOS
 16,800 S.F.

 BUILDING AREA
 80,420 S.F (EXIST.).

 STORAGE BUILDING
 850 S.F.

 TOTAL COVERAGE
 169,228 S.F.

189,837 S.F.

= 52.87% OF TOTAL PROPERTY AREA (EXIST.)

# **PARKING COUNT:**

ALL PARKING STALLS ARE 90 DEGREE 9'-0" WIDE x 18'-0" LONG

ALL PARKING IS EXISTING:

NORTH LOT 26

EAST LOT 19

SOUTH LOTS 72

TOTAL 117 SPACE

MIN REQ\*

\*FGI GUIDELINES FOR RESIDENTIAL CARE FACILITIES SECTION 4.1-1.3.2 - PARKING INDICATES 1 SPACE PER 4 BEDS MIN.

141 BEDS / 4 = 36 SPACES MIN.

# **BUILDING AREA:**

EXISTING FIRST FLOOR AREA 80,420 S.F. PROPOSED ADDITION 3,100 S.F. NEW FIRST FLOOR AREA TOTAL 83,520 S.F.

NEW ADDITION = 3.85% OF EXISTING BUILDING

720 E Pete Rose Way, Suite 140 Cincinnati, O H 4 5 2 0 2 T 513.241.4474 F 513.241.0081 thinkchamplin.com

Checker

Client
Number
618

618

Project
Number
8100

EXPED AV

B. J. RICHARDS
LICENSE #9209909
EXPIRATION DATE 12/31/2023

SITE PLAN

SHEET 4 OF 4

SP01