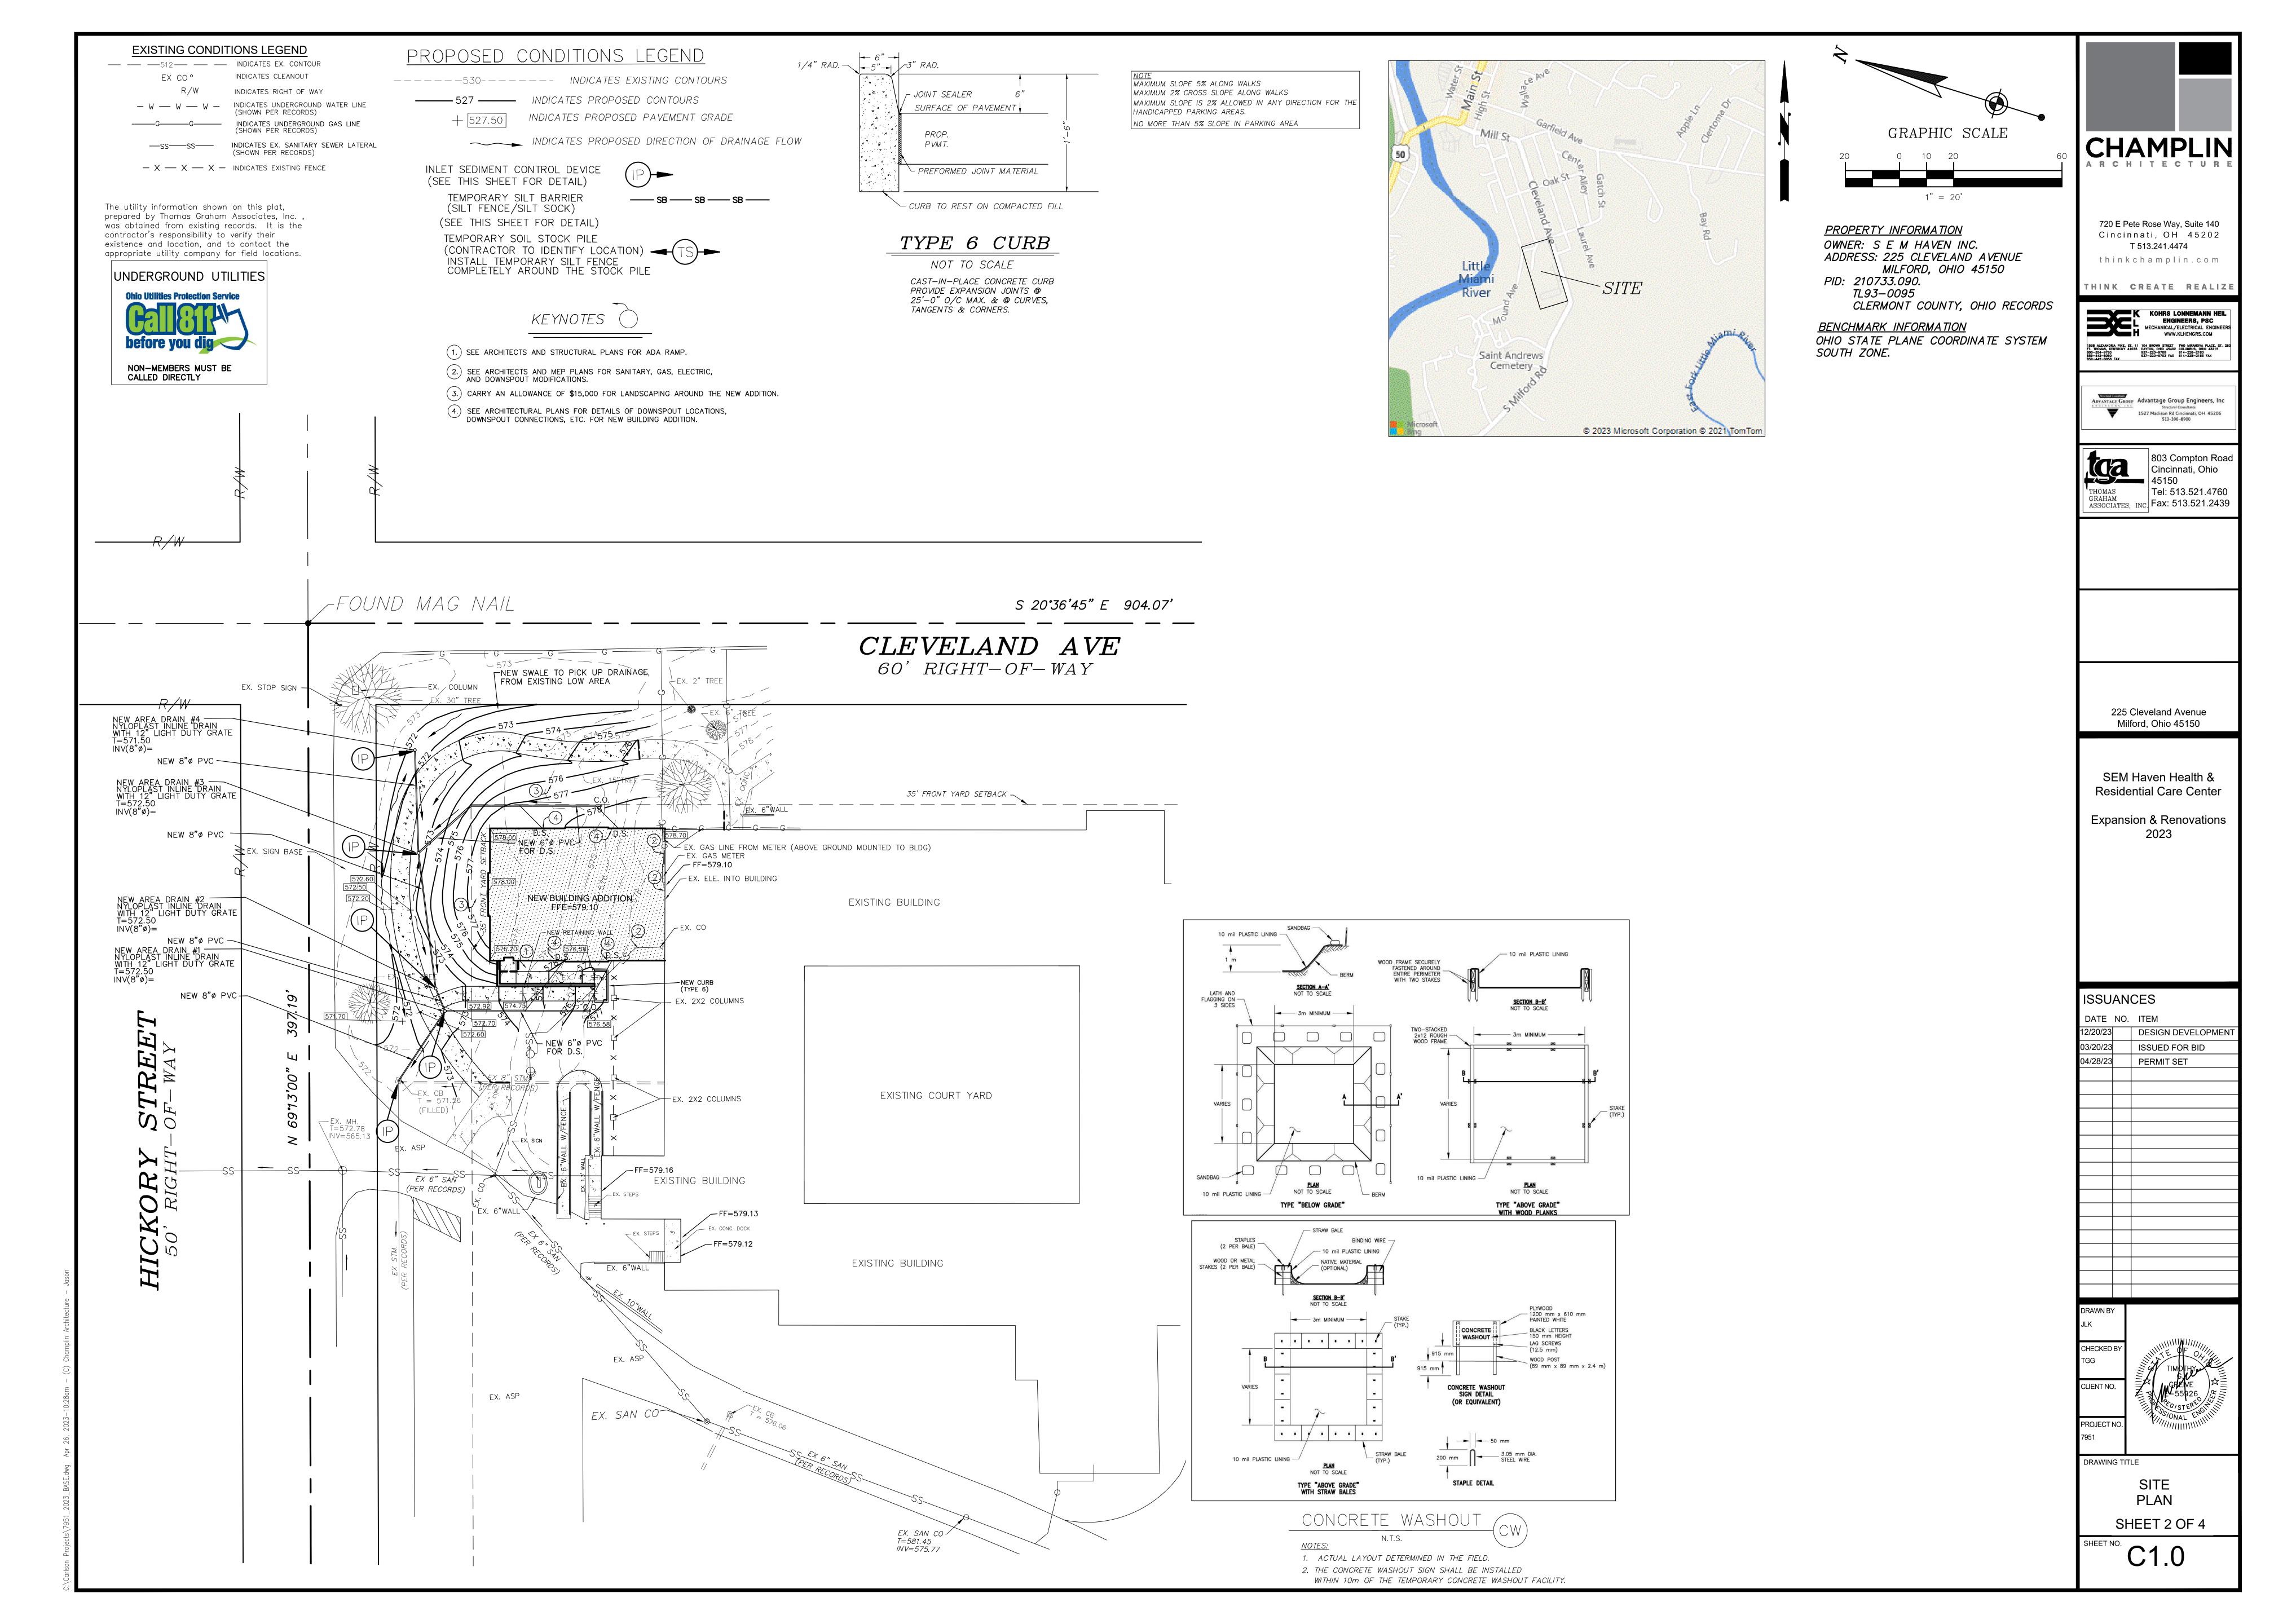

### **SITE INFORMATION**

PROPERTY INFORMATION
THE PROPERTY IS ZONED I - INSTITUTIONAL
DISTRICT WITHIN THE CITY OF MILFORD.
THE PROPERTY IS COMPRISED OF CLERMONT
COUNTY TAX PARCELS 210733.090 AND 210733.143

FLOOD ZONE INFORMATION
THE PROPERTY SURVEYED LIES IN ZONE "X"
AREAS DETERMINED TO BE OUTSIDE THE 0.2%
ANNUAL CHANCE FLOODPLAIN PER FLOOD
INSURANCE RATE MAP MAP NUMBER
39025C0116G. MAP EFFECTIVE MARCH 67, 2006.

#### **BENCHMARK INFORMATION**

HORIZONTAL AND VERTICAL DATUM SHOWN ON THIS PLAN WAS OBTAINED FROM THE SITE IMPROVEMENT PLANS PREPARED BY CHRISTOPHER W. SCHAEFFER, DATED 7/23/04.

### **LOT AREAS:**

LANDSCAPE AREA

THIS PROPERTY IS ON A CORNER LOT PER 1183.03

THE FRONT YARD SET BACKS AT CLEVELAND AVE AND HICKORY ST. ARE 35' MIN. FROM PUBLIC RIGHT OF WAY, AND 50' FROM RESIDENTIAL DISTRICT USE PER PER 1163.08

 PROPERTY 210733.143
 2.603 ACRES

 PROPERTY 210733.090
 5.64 ACRES

 TOTAL PROPERTY AREA:
 359,065 S.F

 ROADS AND PARKING
 71,158 S.F.

 SIDEWALKS AND PATIOS
 16,800 S.F.

 BUILDING AREA
 80,420 S.F (EXIST.).

 STORAGE BUILDING
 850 S.F.

 TOTAL COVERAGE
 169,228 S.F.

189,837 S.F.

= 52.87% OF TOTAL PROPERTY AREA (EXIST.)

# **PARKING COUNT:**

ALL PARKING STALLS ARE 90 DEGREE 9'-0" WIDE x 18'-0" LONG

ALL PARKING IS EXISTING:

NORTH LOT 26

EAST LOT 19

SOUTH LOTS 72

TOTAL 117 SPACE

MIN REQ\*

\*FGI GUIDELINES FOR RESIDENTIAL CARE FACILITIES SECTION 4.1-1.3.2 - PARKING INDICATES 1 SPACE PER 4 BEDS MIN.

141 BEDS / 4 = 36 SPACES MIN.

# **BUILDING AREA:**

EXISTING FIRST FLOOR AREA 80,420 S.F. PROPOSED ADDITION 3,100 S.F. NEW FIRST FLOOR AREA TOTAL 83,520 S.F.

NEW ADDITION = 3.85% OF EXISTING BUILDING

720 E Pete Rose Way, Suite 140 Cincinnati, O H 4 5 2 0 2 T 513.241.4474 F 513.241.0081 thinkchamplin.com