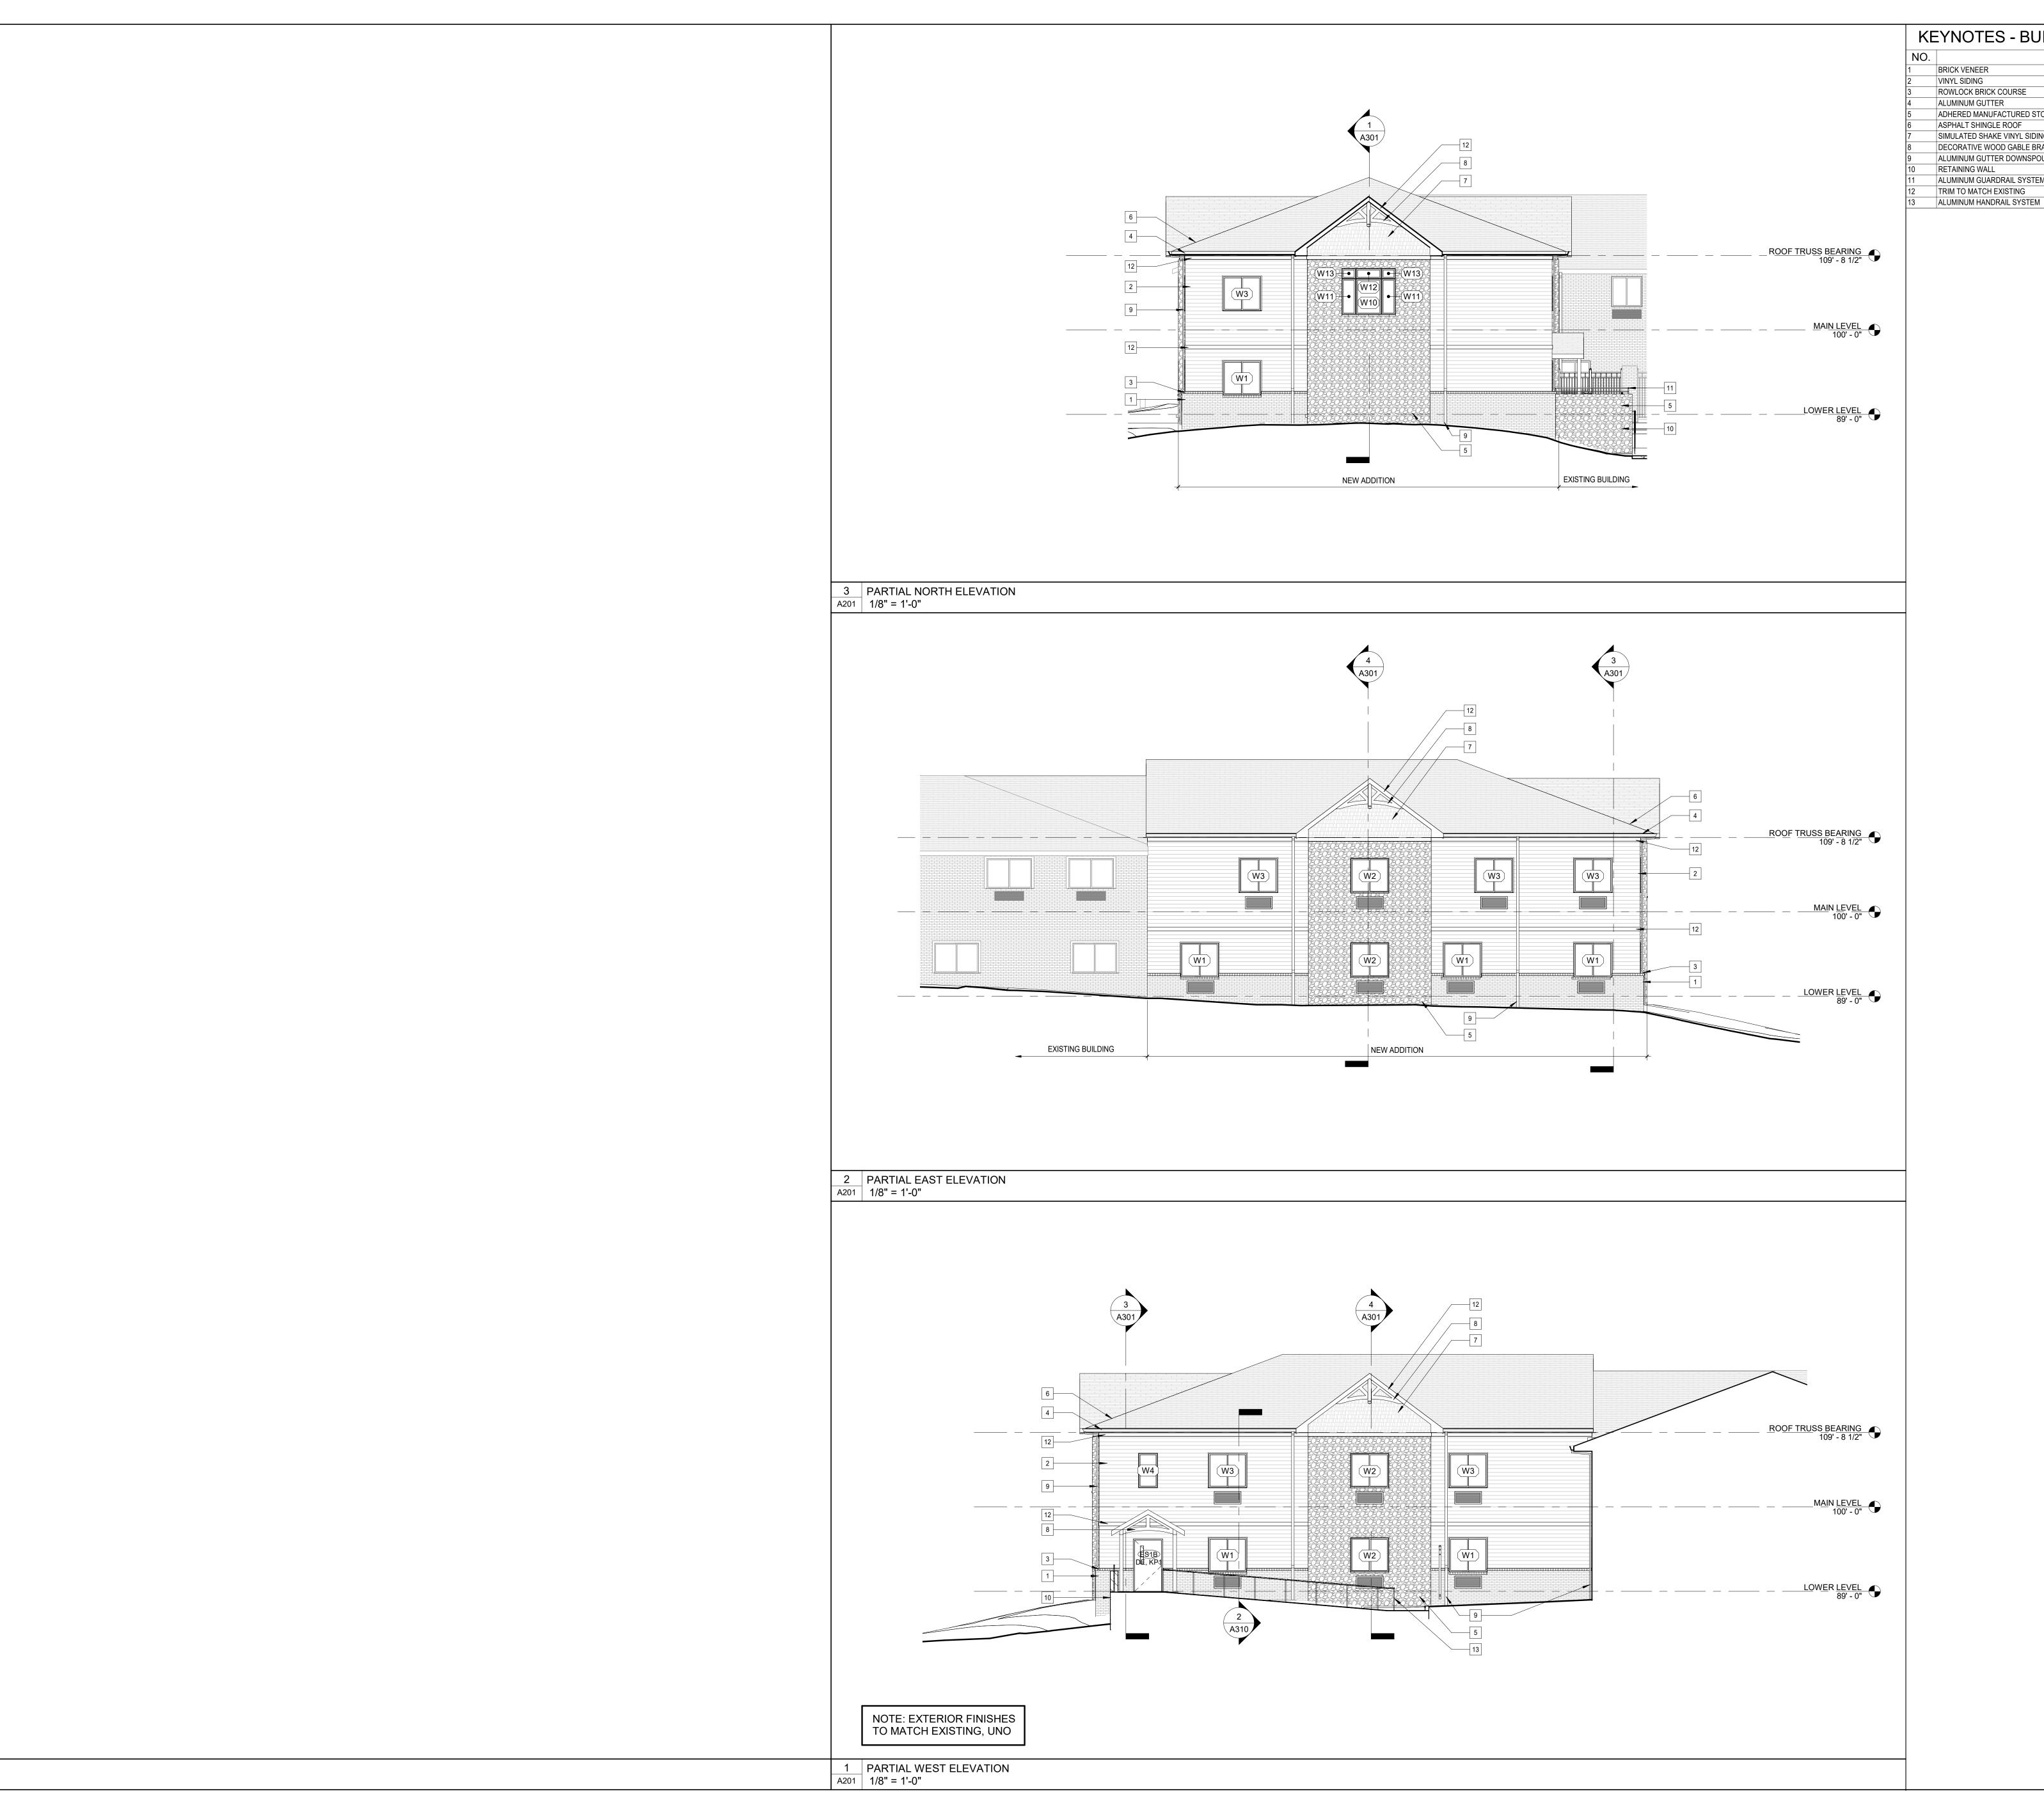

618 roject
umber
8100
B. J. RICHARDS
LICENSE #9209909
EXPIRATION DATE 12/31/2023

**EXTERIOR ELEVATIONS** 

SHEET 3 OF 4

A201

# **BUILDING AREA:**

EXISTING FIRST FLOOR AREA 80,420 S.F. PROPOSED ADDITION 3,100 S.F. NEW FIRST FLOOR AREA TOTAL 83,520 S.F.

NEW ADDITION = 3.85% OF EXISTING BUILDING

720 E Pete Rose Way, Suite 140 Cincinnati, O H 4 5 2 0 2 T 513.241.4474 F 513.241.0081 thinkchamplin.com